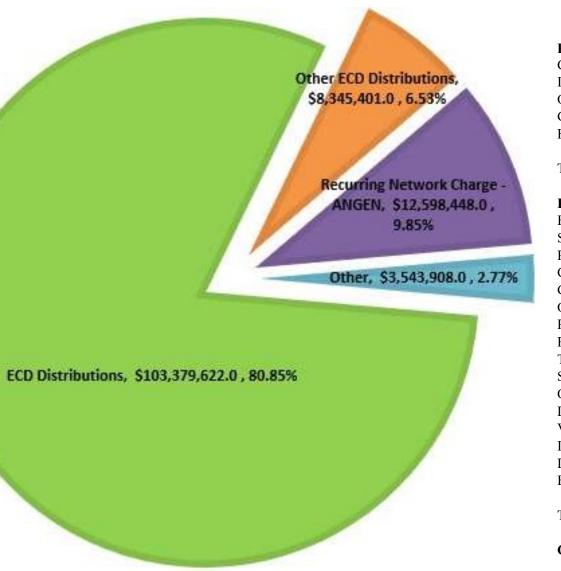

# Finance

- **\*** Monthly Financial Statements
- **\*** Legacy Cost Reimbursements
- **\*** Grant Cycle Updates
- **\*** Other Distributions

Statement of Revenue and Expenses - Modified Cash Basis Total Funds For the month and fiscal year to date ending September 30, 2023

|                                         | C<br>N | Fis<br>to   |                      |
|-----------------------------------------|--------|-------------|----------------------|
| Revenues                                |        |             |                      |
| Carrier Receipts                        | \$     | 10,959,003  | \$                   |
| Interest Income                         | \$     | 77,008      | \$                   |
| Other Income                            | \$     | -           | \$                   |
| Gain/(Loss) on disposal of fixed assets | \$     | -           | \$                   |
| Federal Grant Income                    | \$     | <u>-</u>    | \$                   |
| <b>Total Revenues</b>                   | \$     | 11,036,011  | \$                   |
| Expenses                                |        |             |                      |
| ECD Distributions                       | \$     | 8,614,969   | \$                   |
| Salaries and Related Taxes and Benefit  | \$     | 60,828      | \$                   |
| Professional & Contract Services        | \$     | 124,596     | \$                   |
| Cost Recovery Payments                  | \$     | 9,518       | \$                   |
| Grants to ECDs                          | \$     | -           | \$                   |
| Other ECD Distributions                 | \$     | 5,637,796   | \$                   |
| Recurring Network Charge - ANGEN        | \$     | 1,005,491   | \$                   |
| Rent and Utilities                      | \$     | 15,413      | \$                   |
| Travel and Training                     | \$     | 7,387       | \$                   |
| Software and Hardware Leases            | \$     | 2,321       |                      |
| Office Expenses                         | \$     | 1,581       | \$                   |
| Dues and Subscriptions                  |        | -           | \$                   |
| Vehicle Related Expenses                | \$     | 2,118       | \$<br>\$<br>\$<br>\$ |
| Insurance                               |        | -           | \$                   |
| Depreciation                            | \$     | 4,525       | \$                   |
| Examiners Audit                         | \$     | <u>-</u>    | \$                   |
| <b>Total Expenses</b>                   | \$     | 15,486,543  | \$                   |
| Change in Net Position                  | \$     | (4,450,532) | \$                   |

For Internal Management Purposes Only. These financial statements have not been compil or audited. No assurance is provided on the financial statements. Substantially all disclosu omitted.

Statement of Revenue and Expenses - Modified Cash Basis Total Fur For the month and fiscal year to date ending October 31, 2023