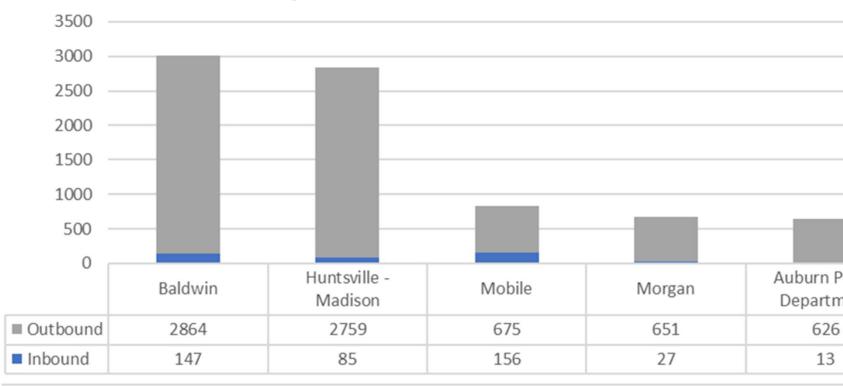

\* Perry County operates solely on MEVO. \* Spike on 09/18/23 due to Lumen outage in Winston County

There was a total of Primary to Primary F transfers.