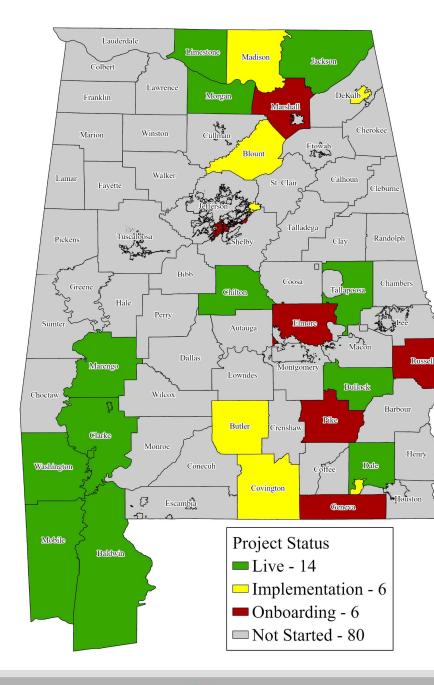

### PSAPs Anderson has visited

- ➤ 49 PSAPs have been visited in person
- > Representing 46% of all PSAPs in the State
- ➤ 32 County PSAPs
- ➤ 17 Municipal PSAPs