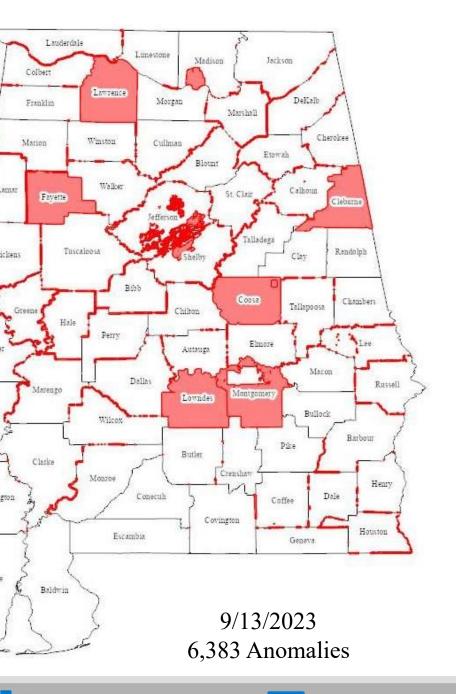

### Districts That Have Not Aggregated

➤ Cleburne ECD

➤ Irondale ECD

Coosa ECD

➤ Lowndes ECD

> Fayette ECD

➤ Montgomery C