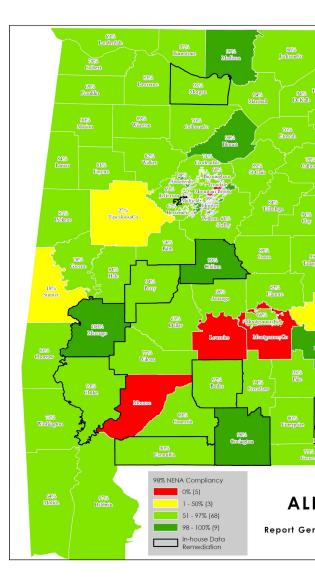

Completed the roll-out plan starting with Morgan County

full deployment has begun dependent upon ECD data readiness

Local GIS data remediation becomes critical to allow these functions to work

MSAG and ALI synchronization to GIS are paramount for a successful instance

GIS data updates will be passed to Premium Portal via the State's aggregated dataset within V

Requires ECDs to regularly utilize VEP to upload, validate and aggregate GIS data

| tion                      | MSAG to RCL % Match | ALI to RCL % Match | ALI to AP % Match |
|---------------------------|---------------------|--------------------|-------------------|
| o County ECD, AL          | 99.56%              | 97.60%             | 99.66%            |
| County ECD, AL            | 93.13%              | 72.15%             | 93.35%            |
| County ECD, AL            | 92.67%              | 91.44%             | 98.50%            |
| e Municipal ECD, AL       | 91.54%              | 93.66%             | 99.24%            |
| osa County ECD, AL        | 91.41%              | 62.56%             | 95.06%            |
| ne Municipal ECD, AL      | 89.99%              | 14.39%             | 82.72%            |
| County ECD, AL            | 87.28%              | 0.00%              | 64.65%            |
| unty ECD, AL              | 86.32%              | 0.00%              | 56.00%            |
| County ECD, AL            | 84.82%              | 75.09%             | 95.47%            |
| on County ECD, AL         | 84.24%              | 91.03%             | 97.57%            |
| ounty ECD, AL             | 78.63%              | 0.00%              | 64.86%            |
| Municipal ECD, AL         | 77.48%              | 94.65%             | 99.33%            |
| n County ECD, AL          | 76.41%              | 91.54%             | 98.86%            |
| Il County ECD, AL         | 76.09%              | 67.86%             | 93.77%            |
| ounty ECD, AL             | 75.01%              | 61.45%             | 91.84%            |
| t Grove Municipal ECD, AL | 72.90%              | 0.00%              | 78.76%            |
| unty ECD, AL              | 72.76%              | 69.70%             | 94.84%            |
| County ECD, AL            | 69.71%              | 83.54%             | 97.43%            |
| unty ECD, AL              | 68.95%              | 75.12%             | 94.18%            |
| County ECD, AL            | 68.94%              | 90.02%             | 98.23%            |
| County ECD, AL            | 63.67%              | 0.00%              | 82.05%            |
| ia County ECD, AL         | 59.20%              | 54.95%             | 90.50%            |
| ers County ECD, AL        | 57.23%              | 87.08%             | 97.45%            |
| County ECD , AL           | 44.91%              | 60.30%             | 92.58%            |
| ga County ECD, AL         | 42.79%              | 27.28%             | 84.40%            |
| ne County ECD, AL         | 41.22%              | 61.62%             | 96.69%            |
| County ECD, AL            | 30.31%              | 63.35%             | 86.59%            |
| Municipal ECD, AL         | 19.54%              | 89.71%             | 96.76%            |
| Municipal ECD, AL         | 16.45%              | 0.00%              | 83.55%            |
| County ECD, AL            | 12.94%              | 37.38%             | 87.42%            |
| w County ECD, AL          | 11.08%              | 77.75%             | 94.40%            |
| County ECD, AL            | 8.07%               | 0.00%              | 81.54%            |
| osa County ECD, AL        | 0.68%               | 0.00%              | 27.37%            |
| County ECD, AL            | 0.00%               | 97.89%             | 99.84%            |
| ille Municipal ECD, AL    | 0.00%               | 92.98%             | 97.78%            |
| County ECD, AL            | 0.00%               | 52.29%             | 89.46%            |
| County ECD, AL            | 0.00%               | 51.17%             | 93.55%            |
| h County ECD, AL          | 0.00%               | 47.00%             | 91.04%            |
| County ECD, AL            | 0.00%               | 46.17%             | 88.88%            |
| ounty ECD, AL             | 0.00%               | 41.76%             | 85.62%            |
| ounty ECD, AL             | 0.00%               | 33.83%             | 86.39%            |
| e County ECD, AL          | 0.00%               | 32.88%             | 85.64%            |
| Municipal ECD, AL         | 0.00%               | 31.58%             | 57.31%            |
| h County ECD, AL          | 0.00%               | 25.64%             | 88.87%            |
| County ECD, AL            | 0.00%               | 24.63%             | 90.40%            |
| County ECD, AL            | 0.00%               | 17.78%             | 77.71%            |