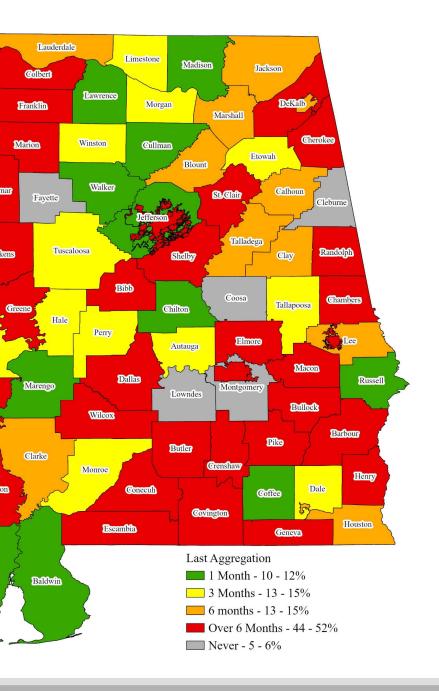

### Districts That Have Not Aggregated

➤ Cleburne ECD

➤ Irondale ECD

Coosa ECD

➤ Lowndes ECD

> Fayette ECD

➤ Montgomery C