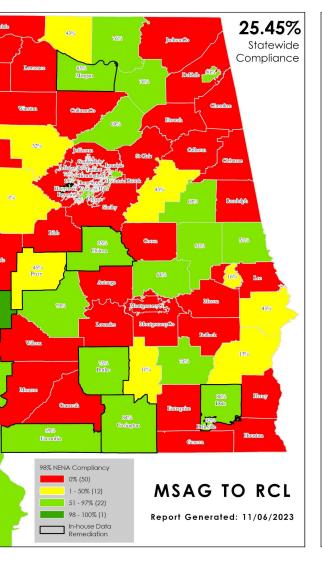

Completed the roll-out plan starting with Morgan County

full deployment has begun dependent upon ECD data readiness

Local GIS data remediation becomes critical to allow these functions to work

MSAG and ALI synchronization to GIS are paramount for a successful instance

GIS data updates will be passed to Premium Portal via the State's aggregated dataset within V

Requires ECDs to regularly utilize VEP to upload, validate and aggregate GIS data

| tion                      | MSAG to RCL % Match | ALI to RCL % Match | ALI to AP % Match |
|---------------------------|---------------------|--------------------|-------------------|
| o County ECD, AL          | 99.56%              | 97.60%             | 99.66%            |
| County ECD, AL            | 93.13%              | 72.15%             | 93.35%            |
| County ECD, AL            | 92.67%              | 91.44%             | 98.50%            |
| e Municipal ECD, AL       | 91.54%              | 93.66%             | 99.24%            |
| osa County ECD, AL        | 91.41%              | 62.56%             | 95.06%            |
| ne Municipal ECD, AL      | 89.99%              | 14.39%             | 82.72%            |
| County ECD, AL            | 87.28%              | 0.00%              | 64.65%            |
| unty ECD, AL              | 86.32%              | 0.00%              | 56.00%            |
| County ECD, AL            | 84.82%              | 75.09%             | 95.47%            |
| on County ECD, AL         | 84.24%              | 91.03%             | 97.57%            |
| ounty ECD, AL             | 78.63%              | 0.00%              | 64.86%            |
| Municipal ECD, AL         | 77.48%              | 94.65%             | 99.33%            |
| n County ECD, AL          | 76.41%              | 91.54%             | 98.86%            |
| Il County ECD, AL         | 76.09%              | 67.86%             | 93.77%            |
| ounty ECD, AL             | 75.01%              | 61.45%             | 91.84%            |
| t Grove Municipal ECD, AL | 72.90%              | 0.00%              | 78.76%            |
| unty ECD, AL              | 72.76%              | 69.70%             | 94.84%            |
| County ECD, AL            | 69.71%              | 83.54%             | 97.43%            |
| unty ECD, AL              | 68.95%              | 75.12%             | 94.18%            |
| County ECD, AL            | 68.94%              | 90.02%             | 98.23%            |
| County ECD, AL            | 63.67%              | 0.00%              | 82.05%            |
| ia County ECD, AL         | 59.20%              | 54.95%             | 90.50%            |
| ers County ECD, AL        | 57.23%              | 87.08%             | 97.45%            |
| County ECD , AL           | 44.91%              | 60.30%             | 92.58%            |
| ga County ECD, AL         | 42.79%              | 27.28%             | 84.40%            |
| ne County ECD, AL         | 41.22%              | 61.62%             | 96.69%            |
| County ECD, AL            | 30.31%              | 63.35%             | 86.59%            |
| Municipal ECD, AL         | 19.54%              | 89.71%             | 96.76%            |
| Municipal ECD, AL         | 16.45%              | 0.00%              | 83.55%            |
| County ECD, AL            | 12.94%              | 37.38%             | 87.42%            |
| w County ECD, AL          | 11.08%              | 77.75%             | 94.40%            |
| County ECD, AL            | 8.07%               | 0.00%              | 81.54%            |
| osa County ECD, AL        | 0.68%               | 0.00%              | 27.37%            |
| County ECD, AL            | 0.00%               | 97.89%             | 99.84%            |
| ille Municipal ECD, AL    | 0.00%               | 92.98%             | 97.78%            |
| County ECD, AL            | 0.00%               | 52.29%             | 89.46%            |
| County ECD, AL            | 0.00%               | 51.17%             | 93.55%            |
| h County ECD, AL          | 0.00%               | 47.00%             | 91.04%            |
| County ECD, AL            | 0.00%               | 46.17%             | 88.88%            |
| ounty ECD, AL             | 0.00%               | 41.76%             | 85.62%            |
| ounty ECD, AL             | 0.00%               | 33.83%             | 86.39%            |
| e County ECD, AL          | 0.00%               | 32.88%             | 85.64%            |
| Municipal ECD, AL         | 0.00%               | 31.58%             | 57.31%            |
| h County ECD, AL          | 0.00%               | 25.64%             | 88.87%            |
| County ECD, AL            | 0.00%               | 24.63%             | 90.40%            |
| County ECD, AL            | 0.00%               | 17.78%             | 77.71%            |