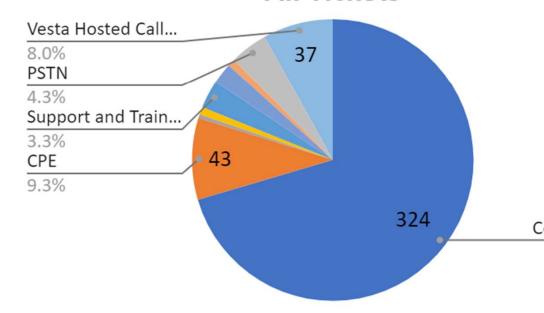

# uble Ticket alysis

otal of 460 tickets have noted and the last report.

% of those tickets were ore services related.

#### **Core Services Tickets**

#### **All Tickets**