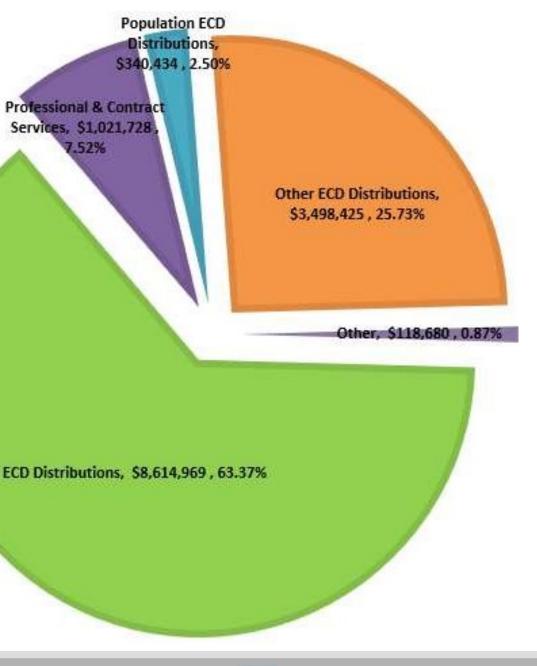

For Internal Management Purposes Only. These financial statements have not been compil or audited. No assurance is provided on the financial statements. Substantially all disclosu omitted.

Statement of Revenue and Expenses - Modified Cash Basis Total Fur For the month and fiscal year to date ending October 31, 2023

| For the month and fiscal year to date the | Currer<br>Month |
|-------------------------------------------|-----------------|
| Revenues                                  |                 |
| Carrier Receipts                          | \$              |
| Interest Income                           | \$              |
| Total Revenues                            | \$              |
| Expenses                                  |                 |
| ECD Distributions                         | \$              |
| Salaries and Related Taxes and Benefit    | \$              |
| Professional & Contract Services          | \$              |
| Cost Recovery Payments                    | \$              |
| Population ECD Distributions              | \$              |
| Other ECD Distributions                   | \$              |
| Rent and Utilities                        | \$              |
| Travel and Training                       | \$              |
| Software and Hardware Leases              | \$              |
| Office Expenses                           | \$              |
| Dues and Subscriptions                    | \$              |
| Vehicle Related Expenses                  | \$              |
| Insurance                                 | \$              |
| Depreciation                              | \$              |
| Examiners Audit                           | \$              |
| <b>Total Expenses</b>                     | \$              |
| Change in Net Position                    | \$              |

For Internal Management Purposes Only. These financial statements have not been of reviewed, or audited. No assurance is provided on the financial statements. Substan disclosures have been omitted.