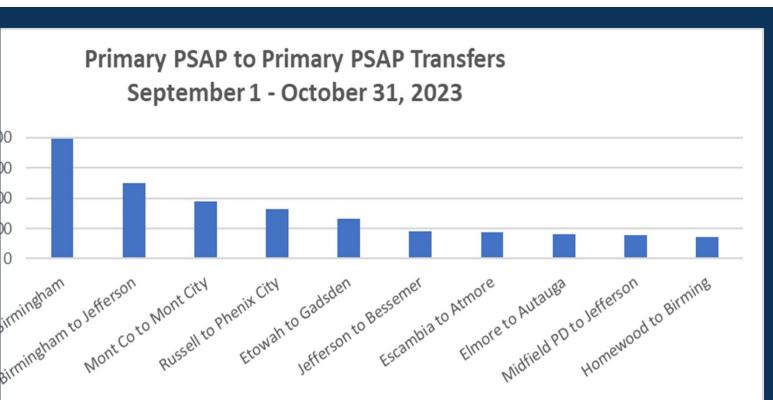

\* Perry County operates solely on MEVO. \* Spike on 09/18/23 due to Lumen outage in Winston County

There was a total of Primary to Primary F transfers.