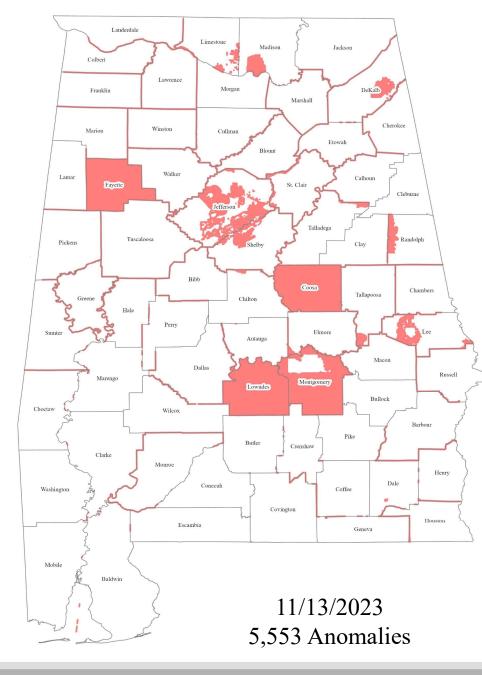

### Districts That Have Not Aggregated

➤ Cleburne ECD

➤ Irondale ECD

Coosa ECD

➤ Lowndes ECD

> Fayette ECD

➤ Montgomery C