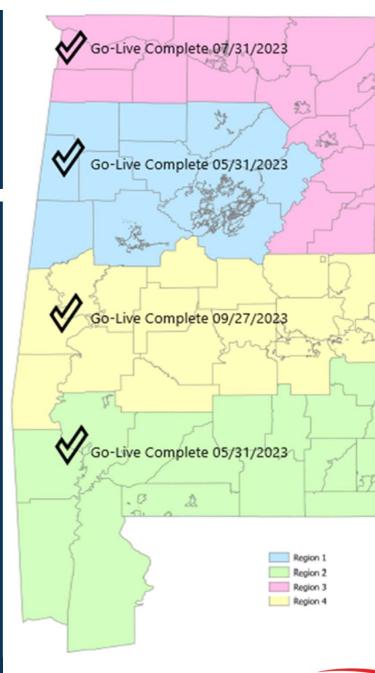

### iNet Trends

usiest day during porting period ctober 21st – calls were ssed.

econd busiest day eptember 1st – calls were ssed.

The average call volume per day was 9,255 which is d from 10,401 the previous reporting period – total calls last report was 564,528.