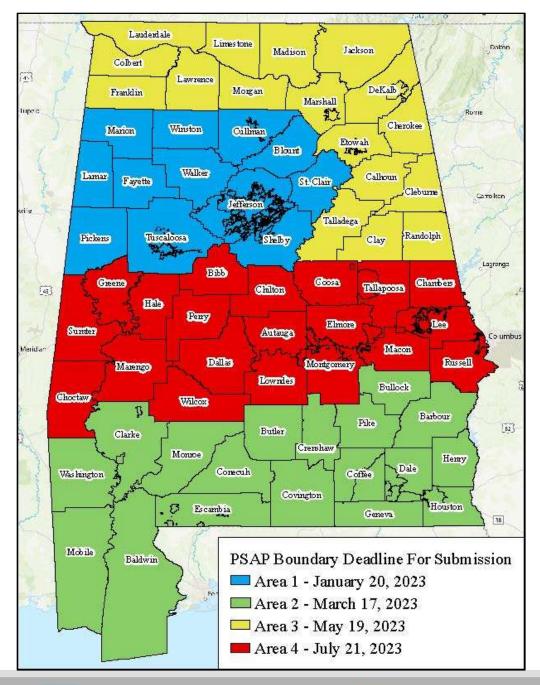

alysis of 9 calls to detect mass shooting events and trigularity faster than current systems.

This workshop brought together experts acr sectors to explore using 911 data streams for early detection of mass casualty events.















### **ALNENA Gulf Coast Conferd**

October 15-18, 2023

ALNENA 2023 is in the books!

INdigital sponsored a fun networking event for 'First Tim Attendees.'

Caleb presented alongside Sta Director Leah Missildine on NC



# uestions?

b Branch nch@ingital.net 276.6854 INdigital
877.469.2010
support@indigital.net
1616 Directors Row,
Fort Wayne, IN 46808



# echnology \* ANGEN \* GIS



### PSAPs Anderson has visited

- ➤ 49 PSAPs have been visited in person
- > Representing 46% of all PSAPs in the State
- ➤ 32 County PSAPs
- ➤ 17 Municipal PSAPs















### Districts That Have Not Aggregated

➤ Cleburne ECD

➤ Irondale ECD

Coosa ECD

➤ Lowndes ECD

> Fayette ECD

➤ Montgomery C























#### Supporting RapidSOS Premium Portal Deployment

Created an address geocoder for use in displaying call location indicators and location validate hat uses our local ECD address point information

Vorking with DATAMARK and RapidSOS we created a functional basemap using local uthoritative GIS data as the backbone of the heads-up display

Completed the roll-out plan starting with Morgan County

full deployment has begun dependent upon ECD data readiness

Local GIS data remediation becomes critical to allow these functions to work

MSAG and ALI synchronization to GIS are paramount for a successful instance

GIS data updates will be pass