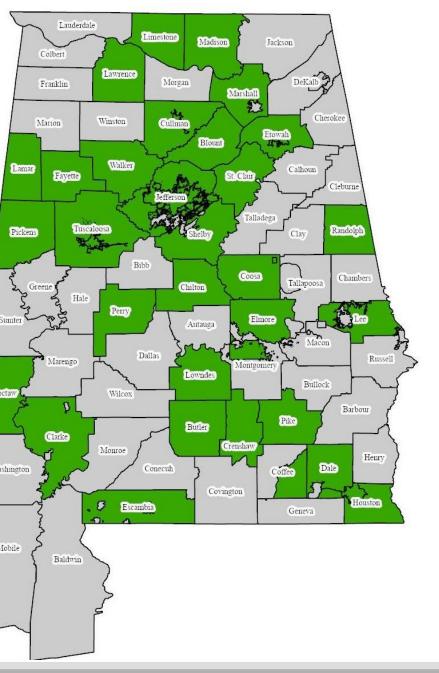

### PSAPs Anderson has visited

- ➤ 49 PSAPs have been visited in person
- > Representing 46% of all PSAPs in the State
- ➤ 32 County PSAPs
- ➤ 17 Municipal PSAPs

### Districts That Have Not Aggregated

➤ Cleburne ECD

➤ Irondale ECD

Coosa ECD

➤ Lowndes ECD

> Fayette ECD

➤ Montgomery C