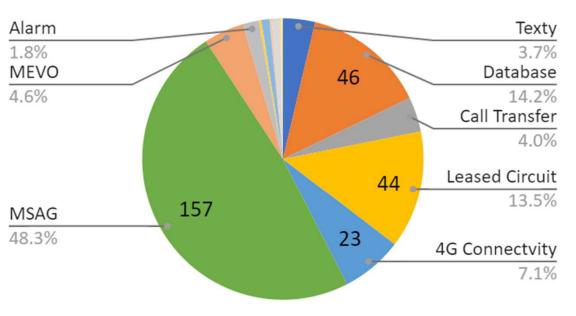

# uble Ticket alysis

otal of 460 tickets have noted and the last report.

% of those tickets were ore services related.

#### **Core Services Tickets**

#### **All Tickets**