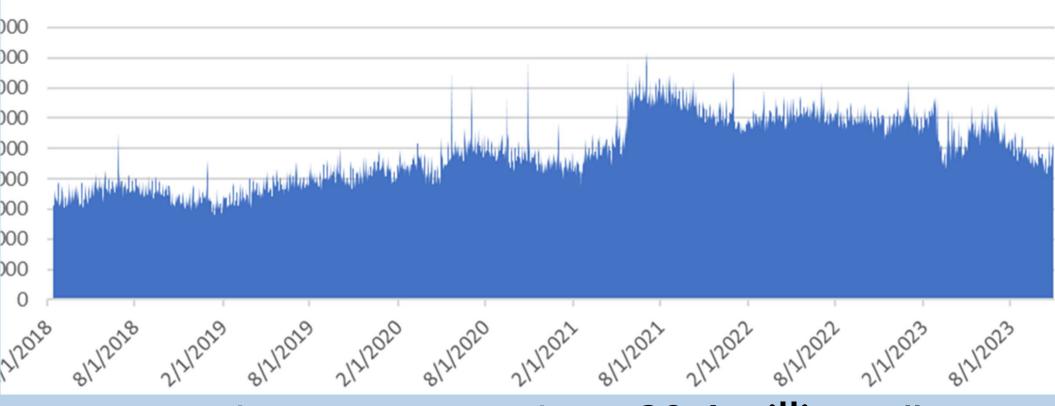

### ANGEN Total Call Count February 12, 2018 - October 31, 2023

ANGEN has now processed over 20.4 million calls!

Total Call Volume for February 12, 2018 - October 31, 2023: 20,424,054.