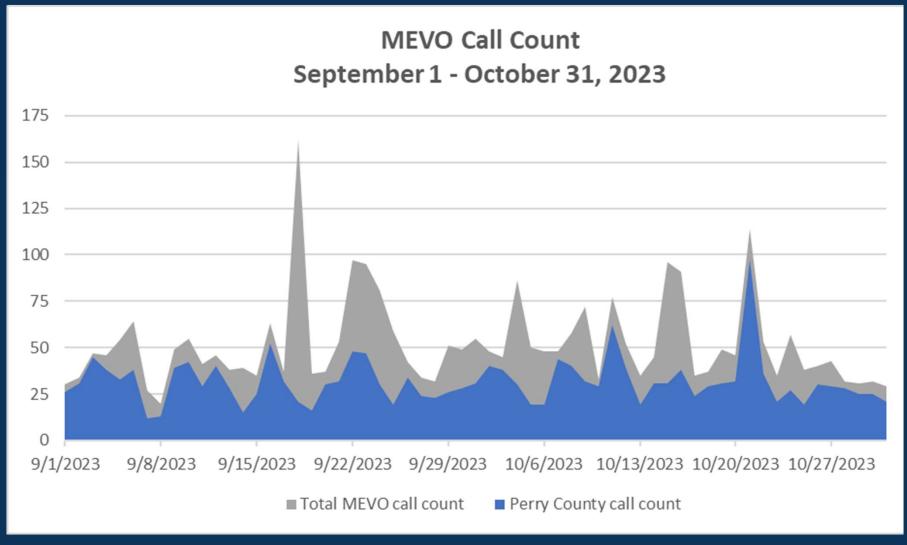

*[Ndigit]* 

The 5:00 a.m. hour was the le busy. The 4:00 p.m. hour was the m

The 4:00 p.m. hour was the mactive.

Saturday proved the heaviest call v (9,330)

Wednesday show lowest call volu (8,362)

3,163 total MEVO calls count with an average of 52 per day.

\* Perry County operates solely on MEVO. \* Spike on 09/18/23 due to Lumen outage in Winston County

There was a total of Primary to Primary F transfers.