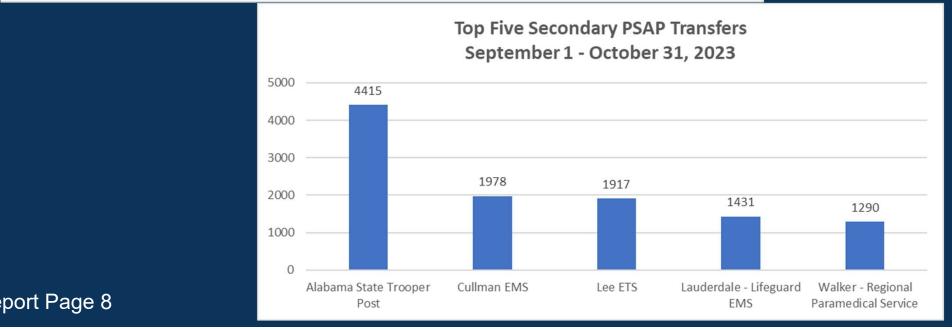

ctive response.
- Augments our current security monitoring.
- Local company with national reach.



### iNet Trends

usiest day during porting period ctober 21st – calls were ssed.

econd busiest day eptember 1st – calls were ssed.



The average call volume per day was 9,255 which is d from 10,401 the previous reporting period – total calls last report was 564,528.

*[Ndigit]* 



The 5:00 a.m. hour was the le busy. The 4:00 p.m. hour was the m

The 4:00 p.m. hour was the mactive.



Saturday proved the heaviest call v (9,330)

Wednesday show lowest call volu (8,362)





3,163 total MEVO calls count with an average of 52 per day.

\* Perry County operates solely on MEVO. \* Spike on 09/18/23 due to Lumen outage in Winston County





There was a total of Primary to Primary F transfers.





### ANGEN Total Call Count February 12, 2018 - October 31, 2023



ANGEN has now processed over 20.4 million calls!

Total Call Volume for February 12, 2018 - October 31, 2023: 20,424,054.



## ty Stats

e was a total of inbound and loutbound text ons for the ting period.

of all text ons were PSAP ed.

### Top Five Text for 9-1-1 PSAPs September 1 - October 31, 2023





# uble Ticket alysis

otal of 460 tickets have noted and the last report.

% of those tickets were ore services related.

#### **Core Services Tickets**



#### **All Tickets**



## edicting Mass Casualty Events from 911 Data

day, November, 7 - 9, 2023

tion: The Synthesis Center, San Diego Supercomputer Building



Mass shootings are increasing in the United States, especially at schools. Emergency response is oft