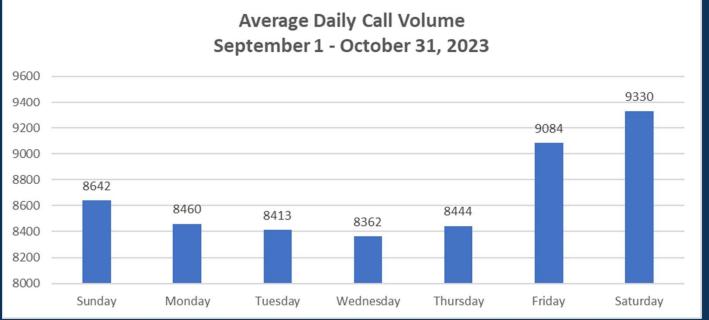

*[Ndigit]* 

The 5:00 a.m. hour was the le busy. The 4:00 p.m. hour was the m

The 4:00 p.m. hour was the mactive.

Saturday proved the heaviest call v (9,330)

Wednesday show lowest call volu (8,362)

3,163 total MEVO calls count with an average of 52 per day.