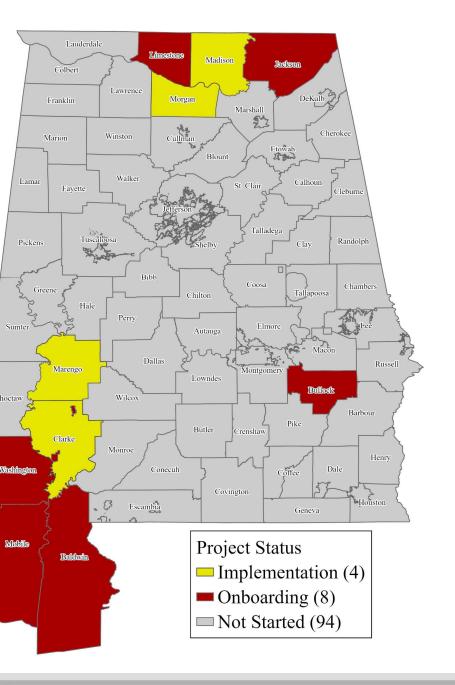

### PSAPs Anderson has visited

- ➤ 49 PSAPs have been visited in person
- > Representing 46% of all PSAPs in the State
- ➤ 32 County PSAPs
- ➤ 17 Municipal PSAPs