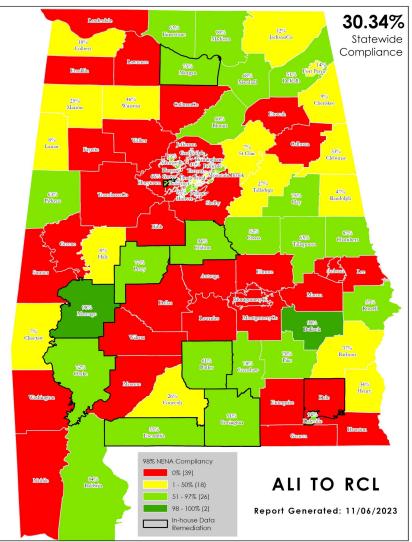

Completed the roll-out plan starting with Morgan County

full deployment has begun dependent upon ECD data readiness

Local GIS data remediation becomes critical to allow these functions to work

MSAG and ALI synchronization to GIS are paramount for a successful instance

GIS data updates will be passed to Premium Portal via the State's aggregated dataset within V

Requires ECDs to regularly utilize VEP to upload, validate and aggregate GIS data

| tion                      | MSAG to RCL % Match | ALI to RCL % Match | ALI to AP % Match |
|---------------------------|---------------------|--------------------|-------------------|
| o County ECD, AL          | 99.56%              | 97.60%             | 99.66%            |
| County ECD, AL            | 93.13%              | 72.15%             | 93.35%            |
| County ECD, AL            | 92.67%              | 91.44%             | 98.50%            |
| e Municipal ECD, AL       | 91.54%              | 93.66%             | 99.24%            |
| osa County ECD, AL        | 91.41%              | 62.56%             | 95.06%            |
| ne Municipal ECD, AL      | 89.99%              | 14.39%             | 82.72%            |
| County ECD, AL            | 87.28%              | 0.00%              | 64.65%            |
| unty ECD, AL              | 86.32%              | 0.00%              | 56.00%            |
| County ECD, AL            | 84.82%              | 75.09%             | 95.47%            |
| on County ECD, AL         | 84.24%              | 91.03%             | 97.57%            |
| ounty ECD, AL             | 78.63%              | 0.00%              | 64.86%            |
| Municipal ECD, AL         | 77.48%              | 94.65%             | 99.33%            |
| n County ECD, AL          | 76.41%              | 91.54%             | 98.86%            |
| Il County ECD, AL         | 76.09%              | 67.86%             | 93.77%            |
| ounty ECD, AL             | 75.01%              | 61.45%             | 91.84%            |
| t Grove Municipal ECD, AL | 72.90%              | 0.00%              | 78.76%            |
| unty ECD, AL              | 72.76%              | 69.70%             | 94.84%            |
| County ECD, AL            | 69.71%              | 83.54%             | 97.43%            |
| unty ECD, AL              | 68.95%              | 75.12%             | 94.18%            |
| County ECD, AL            | 68.94%              | 90.02%             | 98.23%            |
| County ECD, AL            | 63.67%              | 0.00%              | 82.05%            |
| ia County ECD, AL         | 59.20%              | 54.95%             | 90.50%            |
| ers County ECD, AL        | 57.23%              | 87.08%             | 97.45%            |
| County ECD , AL           | 44.91%              | 60.30%             | 92.58%            |
| ga County ECD, AL         | 42.79%              | 27.28%             | 84.40%            |
| ne County ECD, AL         | 41.22%              | 61.62%             | 96.69%            |
| County ECD, AL            | 30.31%              | 63.35%             | 86.59%            |
| Municipal ECD, AL         | 19.54%              | 89.71%             | 96.76%            |
| Municipal ECD, AL         | 16.45%              | 0.00%              | 83.55%            |
| County ECD, AL            | 12.94%              | 37.38%             | 87.42%            |
| w County ECD, AL          | 11.08%              | 77.75%             | 94.40%            |
| County ECD, AL            | 8.07%               | 0.00%              | 81.54%            |
| osa County ECD, AL        | 0.68%               | 0.00%              | 27.37%            |
| County ECD, AL            | 0.00%               | 97.89%             | 99.84%            |
| ille Municipal ECD, AL    | 0.00%               | 92.98%             | 97.78%            |
| County ECD, AL            | 0.00%               | 52.29%             | 89.46%            |
| County ECD, AL            | 0.00%               | 51.17%             | 93.55%            |
| h County ECD, AL          | 0.00%               | 47.00%             | 91.04%            |
| County ECD, AL            | 0.00%               | 46.17%             | 88.88%            |
| ounty ECD, AL             | 0.00%               | 41.76%             | 85.62%            |
| ounty ECD, AL             | 0.00%               | 33.83%             | 86.39%            |
| e County ECD, AL          | 0.00%               | 32.88%             | 85.64%            |
| Municipal ECD, AL         | 0.00%               | 31.58%             | 57.31%            |
| h County ECD, AL          | 0.00%               | 25.64%             | 88.87%            |
| County ECD, AL            | 0.00%               | 24.63%             | 90.40%            |
| County ECD, AL            | 0.00%               | 17.78%             | 77.71%            |