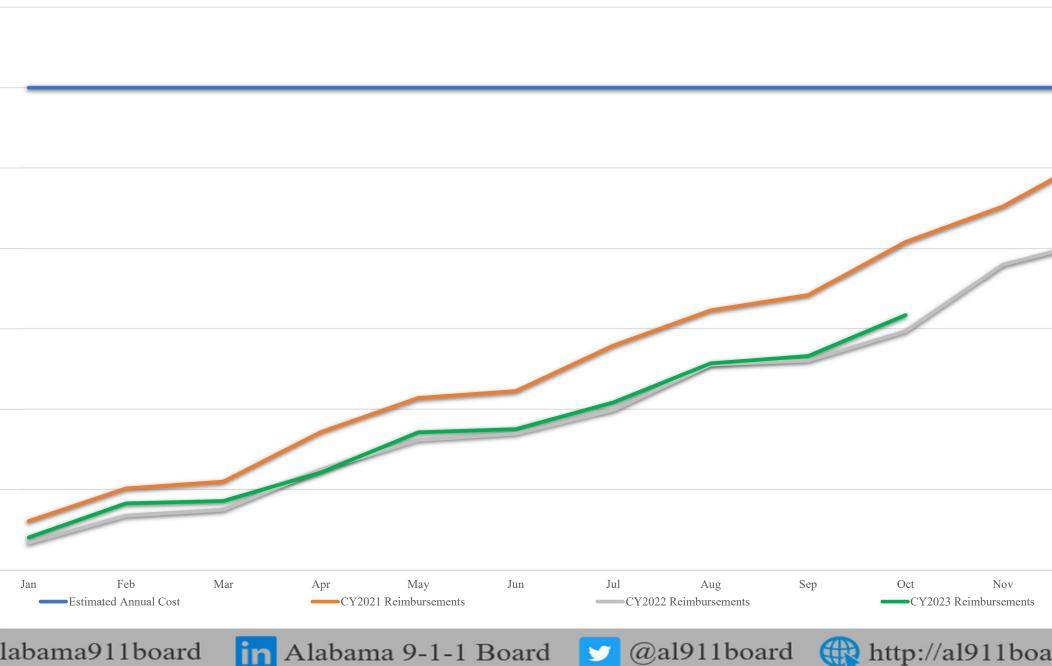

# Monthly Financial Statements

- Significant decrease in net position due to:
  - Past years' population distributions
  - Grant Cycle 8 awards
  - Uptick in number of legacy reimbursement requests as we near year-end
  - Annual licensing/fees with some of our vendors