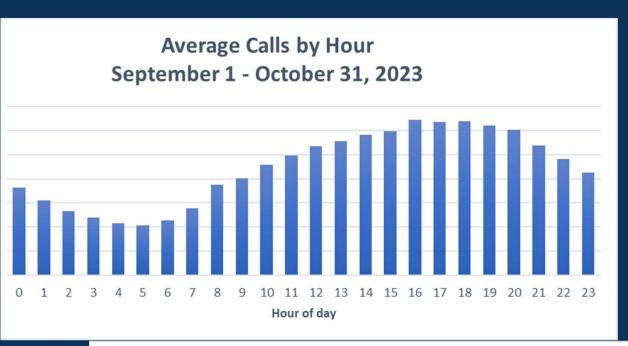

### iNet Trends

usiest day during porting period ctober 21st – calls were ssed.

econd busiest day eptember 1st – calls were ssed.

The average call volume per day was 9,255 which is d from 10,401 the previous reporting period – total calls last report was 564,528.

*[Ndigit]* 

The 5:00 a.m. hour was the le busy. The 4:00 p.m. hour was the m

The 4:00 p.m. hour was the mactive.

Saturday proved the heaviest call v (9,330)

Wednesday show lowest call volu (8,362)

3,163 total MEVO calls count with an average of 52 per day.