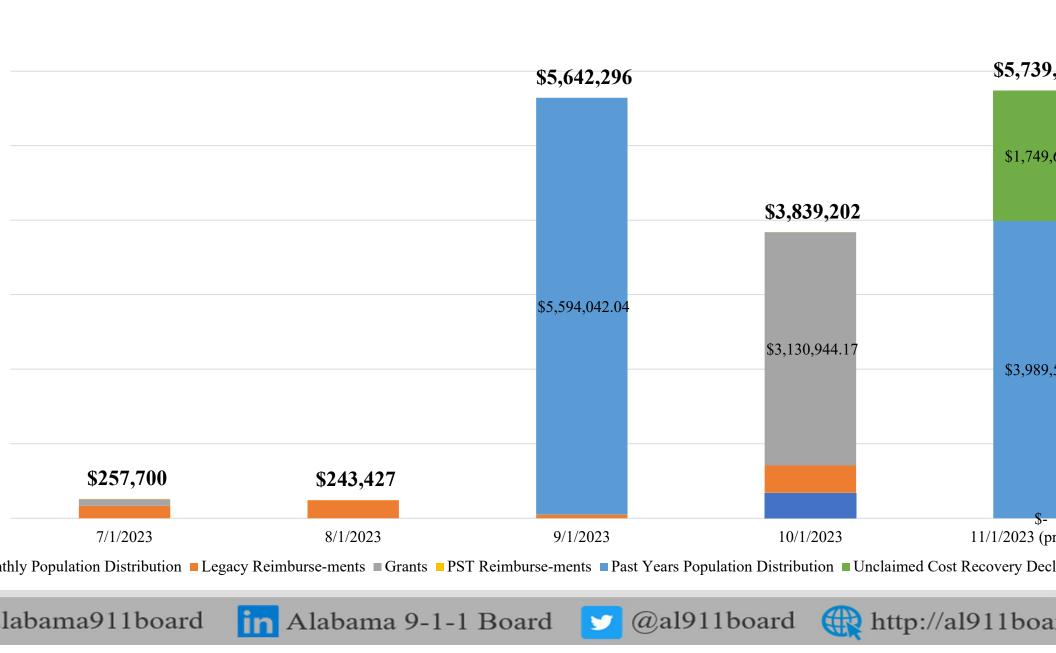

### Other Distributions

- Monthly "show our work" Distributions
  - Baseline
  - Population
- Population Distributions: FY21, FY22, FY23
- Excess Cost Recovery Declaration from:
  - FY23 Fund Interest Income
  - FY23 Examiner's Account
- Special Grant Cycle Focus:
  - Hardship
  - **ECD** Consolidation

### Distributions over the Baseline of \$15,721,750